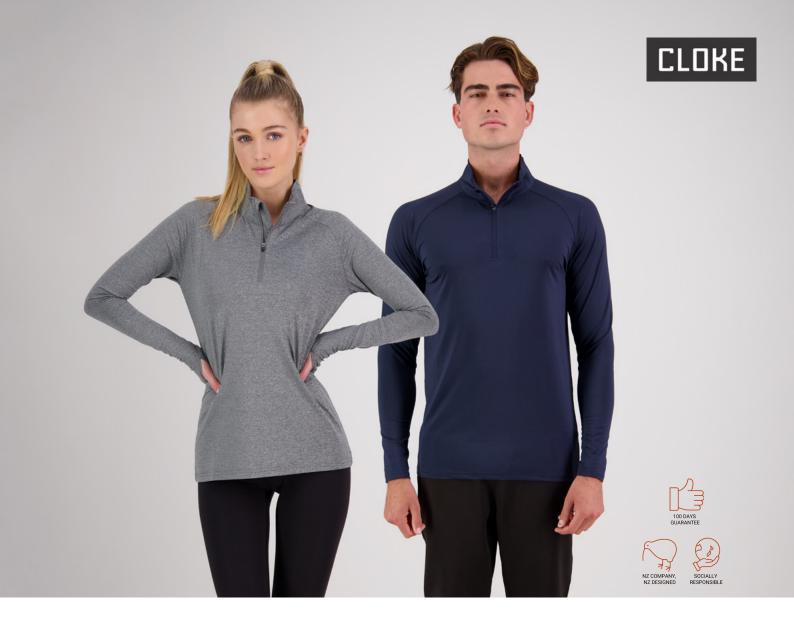

## **STADIUM QUARTER ZIP**

With it's fashion styling, performance properties and UV protection, the Stadium Quarter Zip is ideal for both indoor and outdoor pursuits: Track, training, gym, golf, watersports and more...

## FEATURES:

- 150gsm performance fabric
- 90% poly, 10% spandex
- Raglan sleeves
- Thumbholes in sleeves
- Can be layered or worn as is

black navy grey marle