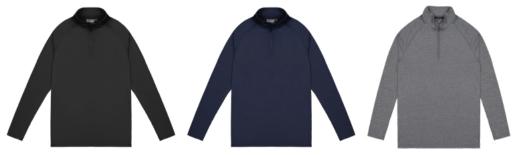

## FEATURES:

- 150gsm performance fabric
- 90% poly, 10% spandex
- Raglan sleeves
- Thumbholes in sleeves
- Can be layered or worn as is

black navy grey marle